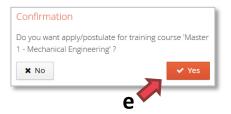

| ←                                                    |  |  |  |  |  |  |  |  |
| ▼ 🕸 Master                                                                                                                          |                                                      |  |  |  |  |  |  |  |  |
| Master 1 - Mechanical Engineering - Materials, Processes and Technology of Composites From 15/12/2017 to 15/05/2018 Electronic file |                                                      |  |  |  |  |  |  |  |  |
|                                                                                                                                     |                                                      |  |  |  |  |  |  |  |  |

e) Confirm that you want to apply for this programme.



## 4. <u>Complete your application file</u>

On this page, you will find your application summary. To complete your application you need to:

- Upload your supporting documents
- Fill in the extra required form
- Download and check the pdf file that will be examined by the selection committee.
- Send your application.
- Confirm your admission if your application receives a positive decision.

| Summ                                                                                                                                                                                                                                    | Summary of your candidacy/application - SURNAME First name (AR7HKY6A) |                                                                 |