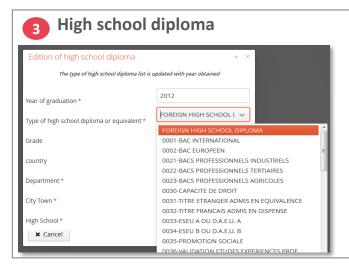

#### Note:

• Type of high school diploma or equivalent: For non-French students, select <u>"Foreign high school</u> <u>diploma"</u>. Internal courses

You do not have to fill in this section.